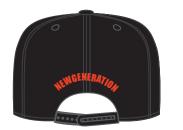

#### **BACK LOGO**

#### **LOGO POSITION**

Placement: Center of back two panel, 3/8" above back clousure.

**GRAPHIC NOT 100%** 

EMBROIDE RY COLORS

PANTONE RED 186C FLAT EMBROIDERY