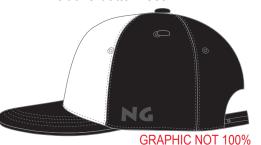

#### **FRONT LOGO**

Example: NE Shape with Traditional Flat Visor

If other shape, indicate brand's name or picture

Or M&N Shape with Short Flat Square Visor

Indicate Brand's Shape:

#### **LOGO POSITION**

Placement: Center front, 1/4' above top visor

**GRAPHIC NOT 100%** 

3D EMBROIDERY PANTONE BLACK (Solid Coated)

Refer to Custom Option if other effect