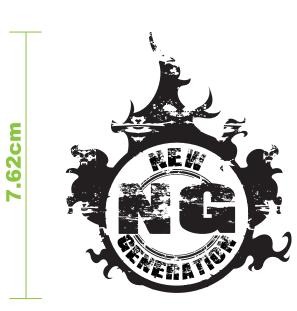

# 7.62cm

#### **LOGO POSITION**

Placement: Center of back two panel, 3/8" above back clousure.

**GRAPHIC NOT 100%** 

EMBROIDE RY COLORS

PANTONE RED 186C FLAT EMBROIDERY