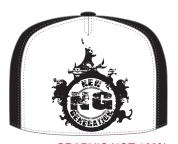

#### **FRONT LOGO**

Example: NE Shape with Traditional Flat Visor

If other shape, indicate brand's name or picture

Or M&N Shape with Short Flat Square Visor

Indicate Brand's Shape:

#### **LOGO POSITION**

Placement: Center front, 1/4' above top visor

**GRAPHIC NOT 100%** 

3D EMBROIDERY PANTONE BLACK (Solid Coated)

Refer to Custom Option if other effect