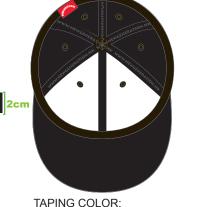

snap back cap

Fabric: 100% Acrylic Snap Back Closure: Black color

Crown: White

Crown Stitching: White

Visor: Black Visor Peak Stitching: Black

Undervisor: Black

Top Button: Black

Eyelets: Black Sweatband: Black

Interior Taping: Black

Interior lining: None

Regular visor Flip visor

 $\square$  Sandwich visor

Refer to Custom Option if other effect

## NG 3.81cm

SIDE LOGO

#### **LOGO POSITION**

Placement: Center of the left side panel, 1/2" above bottom seam.



EMBROIDE COLORS

PANTONE COOL GREY 9C FLAT EMBROIDERY

#### **BACK LOGO**

# 7.62cm

#### **LOGO POSITION**

Placement: Center of back two panel, 3/8" above back clousure.



**GRAPHIC NOT 100%** 

EMBROIDE RY COLORS

PANTONE RED 186C FLAT EMBROIDERY

#### **LOGO POSITION**

**New Generation Sweatband Sizing Label:** 



SCREEN PRINT COLOR:

PANTONE COOL GREY 9C

#### **PANELS**



#### **INTERIOR LABEL**

#### Placement: Left side of sweatband, **New Generation sweatband sizing label**

1" away from snap closure

**LOGO POSITION** 

#### WOVEN COLOR:



SCREEM PRINT COLOR:

PANTONE WHITE

#### **FRONT LOGO**

Example: NE Shape with Traditional Flat Visor

If other shape, indicate brand's name or picture

Or M&N Shape with Short Flat Square Visor

Indicate Brand's Shape:



#### **LOGO POSITION**

Placement: Center front, 1/4' above top visor



**GRAPHIC NOT 100%** 

3D EMBROIDERY PANTONE BLACK (Solid Coated)

Refer to Custom Option if other effect

#### **TAPING**