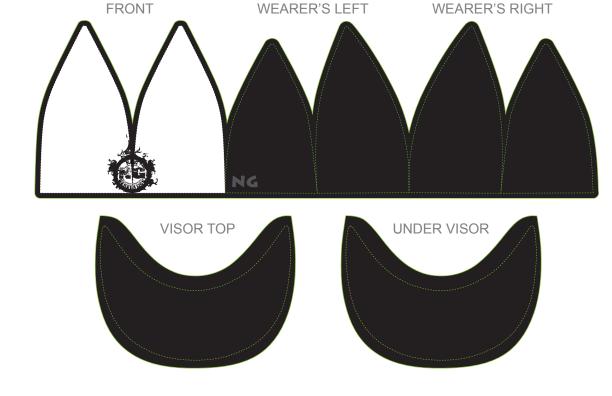

color

Crown: White

Crown Stitching: White

Visor: Black Visor Peak Stitching: Black

Undervisor: Black

Top Button: Black

Eyelets: Black Sweatband: Black

Interior Taping: Black

Interior lining: None

Regular visor Flip visor

 $\square$  Sandwich visor

Refer to Custom Option if other effect

## NG 3.81cm

SIDE LOGO

#### **LOGO POSITION**

Placement: Center of the left side panel, 1/2" above bottom seam.



EMBROIDE COLORS

PANTONE COOL GREY 9C FLAT EMBROIDERY

#### **BACK LOGO**

# 7.62cm

#### **LOGO POSITION**

Placement: Center of back two panel, 3/8" above back clousure.



**GRAPHIC NOT 100%** 

EMBROIDE RY COLORS

PANTONE RED 186C FLAT EMBROIDERY

#### **LOGO POSITION**

**New Generation Sweatband Sizing Label:** 



SCREEN PRINT COLOR:

PANTONE COOL GREY 9C

#### **PANELS**



#### **INTERIOR LABEL**

#### Placement: Left side of sweatband, **New Generation sweatband sizing label**

1" away from snap closure

**LOGO POSITION** 

#### WOVEN COLOR:



SCREEM PRINT COLOR:

PANTONE WHITE

#### **FRONT LOGO**

Example: NE Shape with Traditional Flat Visor

If other shape, indicate brand's name or picture

Or M&N Shape with Short Flat Square Visor

Indicate Brand's Shape:



#### **LOGO POSITION**

Placement: Center front, 1/4' above top visor



**GRAPHIC NOT 100%** 

3D EMBROIDERY PANTONE BLACK (Solid Coated)

Refer to Custom Option if other effect

#### **TAPING**